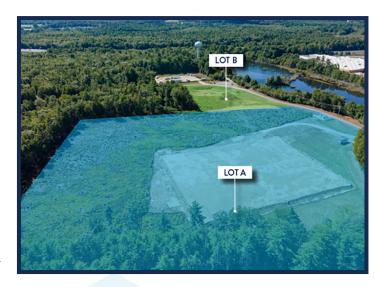

## IBEW Local Union 104 OSHE Trust Fund & IBEW Local Union 104 Acquire Prime Properties in Epping, NH for \$5 Million

**Epping, New Hampshire, September 14, 2023:** In a significant real estate transaction, two prime lots have been sold to the IBEW Local Union 104 OSHE Trust Fund and IBEW Local Union 104 Building Corporation. The properties, located at Fresh River Road, Lots 5 & 6, were acquired for a combined total of \$5 Million. The seller, Route 125 & Route 101 Investments, was represented by Christian Stallkamp and Katherine Gemmecke of The Boulos Company, while the buyers were represented by Rick Bartley of Norlund Associates.

The two lots totaled  $22.4\pm$  acres with permits in place for a  $107,000\pm$  SF industrial facility with expansion potential for another  $24,000\pm$  SF. The seller, a significant developer in the region, worked on the site over time by bringing in utilities of water, sewer and power in addition to significant road infrastructure to create a pad-like opportunity for the buyer.

These lots are located an equal distance to the Manchester and Portsmouth markets with lighted access to Route 101, making them convenient and desirable locations for the buyer. The buyer plans to phase into the property by starting with the construction of a 15,000± SF building.